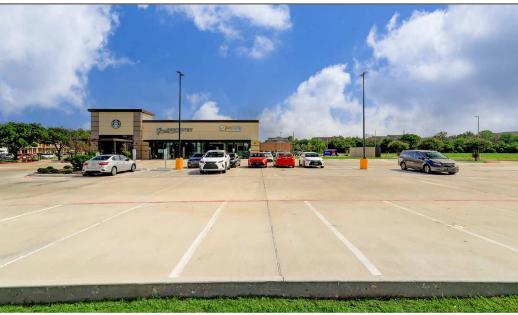

#### PROPERTY INFORMATION

- 10,500 SF Starbucks anchored retail center (divisible)
- Easy access to US-59 with over 250,000 vehicles per day
- · Located near Sam's Club, Aldi, Walgreens, Wal-Mart, Hobby Lobby, AMC, Outback Steakhouse, Conns, Main Event, Gringos, Pluckers, & Chickfil-A