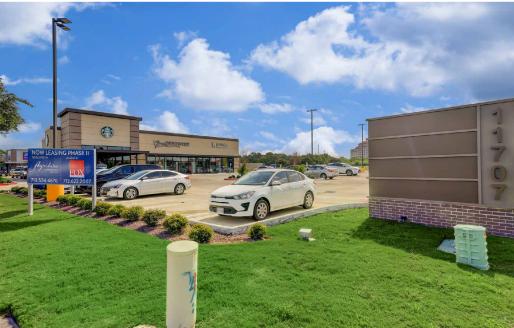

#### **AVAILABLE**

PHASE II: 7,116 SF (DIVISIBLE)

#### PROPERTY INFORMATION

- 10,500 SF Starbucks anchored retail center (divisible)
- Easy access to US-59 with over 250,000 vehicles per day
- · Located near Sam's Club, Aldi, Walgreens, Wal-Mart, Hobby Lobby, AMC, Outback Steakhouse, Conns, Main Event, Gringos, Pluckers, & Chickfil-A