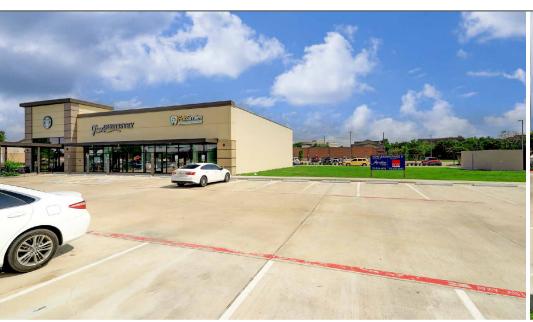

#### PROPERTY INFORMATION

- 10,500 SF Starbucks anchored retail center (divisible)
- Easy access to US-59 with over 250,000 vehicles per day
- · Located near Sam's Club, Aldi, Walgreens, Wal-Mart, Hobby Lobby, AMC, Outback Steakhouse, Conns, Main Event, Gringos, Pluckers, & Chickfil-A