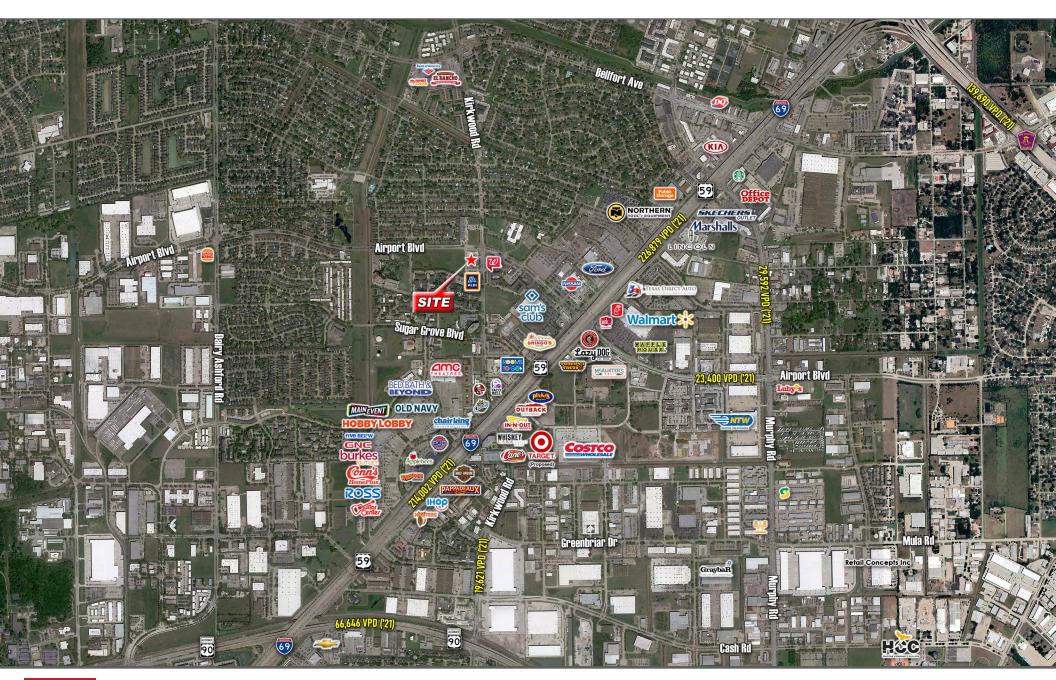

### NOW LEASING PHASE II

SWC W AIRPORT BLVD & KIRKWOOD DR MEADOWS PLACE, TEXAS 77477

#### LOCATION

SWC W AIRPORT BLVD & KIRKWOOD DR MEADOWS PLACE, TEXAS 77477

#### PROPERTY INFORMATION

- 10,500 SF Starbucks anchored retail center (divisible)
- Easy access to US-59 with over 250,000 vehicles per day
- · Located near Sam's Club, Aldi, Walgreens, Wal-Mart, Hobby Lobby, AMC, Outback Steakhouse, Conns, Main Event, Gringos, Pluckers, & Chickfil-A