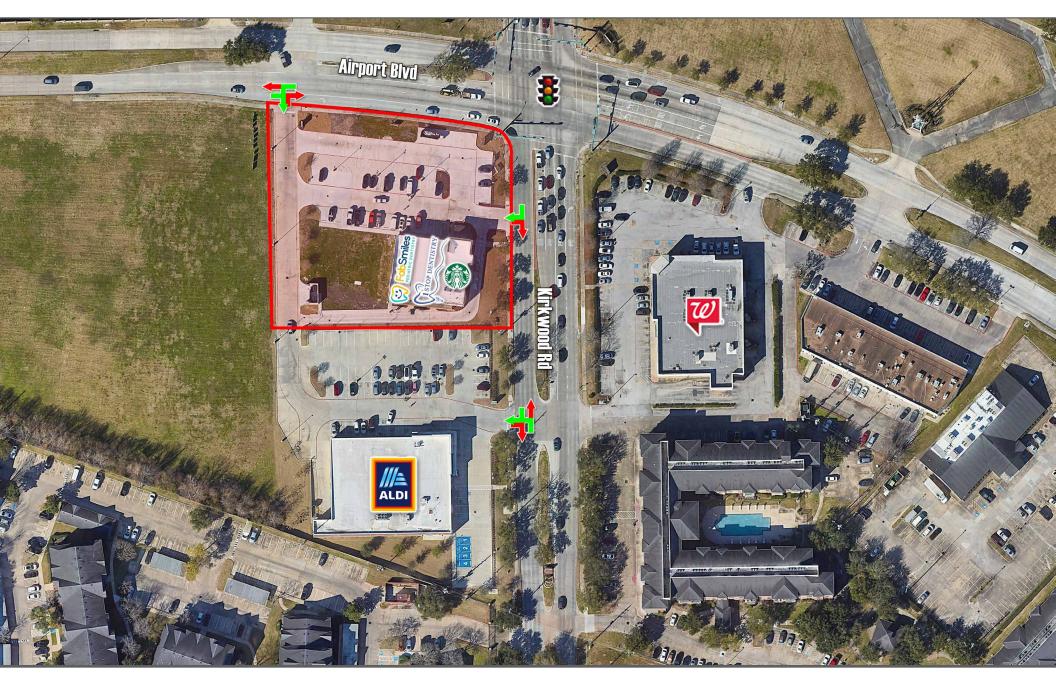

#### TRAFFIC COUNTS

KIRKWOOD RD: 11,731 VPD ('21) AIRPORT BLVD: 26,906 VPD ('21)

#### PROPERTY INFORMATION

- 10,500 SF Starbucks anchored retail center (divisible)
- Easy access to US-59 with over 250,000 vehicles per day
- · Located near Sam's Club, Aldi, Walgreens, Wal-Mart, Hobby Lobby, AMC, Outback Steakhouse, Conns, Main Event, Gringos, Pluckers, & Chickfil-A