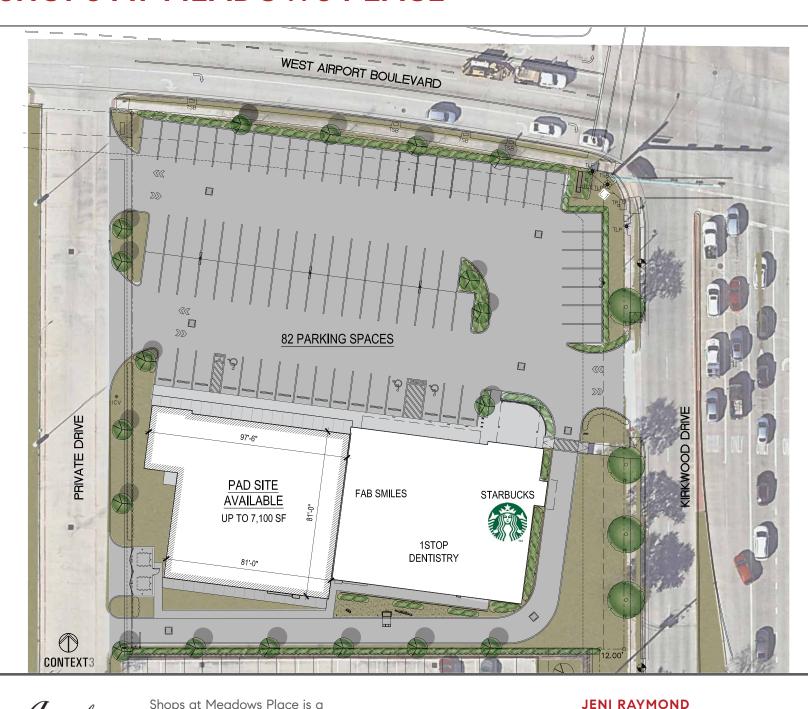

#### **AVAILABLE**

PHASE II: 7,116 SF (DIVISIBLE)

#### PROPERTY INFORMATION

- 10,500 SF Starbucks anchored retail center (divisible)
- Easy access to US-59 with over 250,000 vehicles per day
- · Located near Sam's Club, Aldi, Walgreens, Wal-Mart, Hobby Lobby, AMC, Outback Steakhouse, Conns, Main Event, Gringos, Pluckers, & Chickfil-A