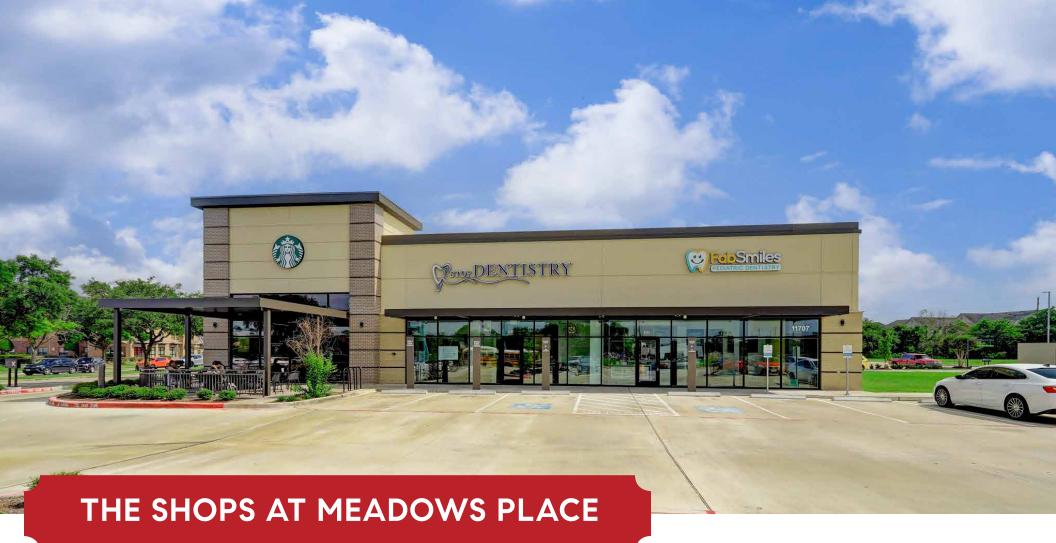

### NOW LEASING PHASE II

SWC W AIRPORT BLVD & KIRKWOOD DR MEADOWS PLACE, TEXAS 77477

#### PROPERTY INFORMATION

- 10,500 SF Starbucks anchored retail center (divisible)
- Easy access to US-59 with over 250,000 vehicles per day
- · Located near Sam's Club, Aldi, Walgreens, Wal-Mart, Hobby Lobby, AMC, Outback Steakhouse, Conns, Main Event, Gringos, Pluckers, & Chickfil-A