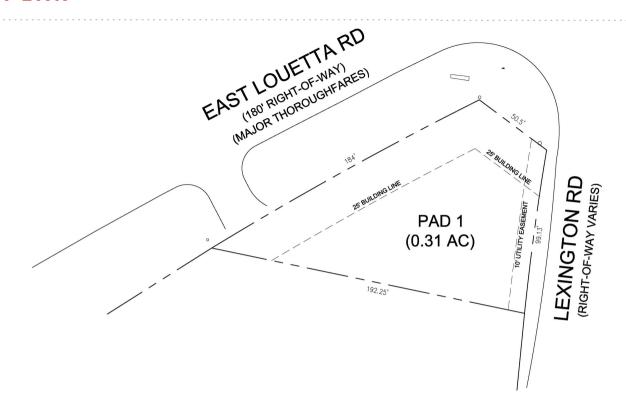

SWC Lexington & Louetta Spring, Texas 77373

13,298 SF AVAILABLE FOR SALE



1177 West Loop South Suite 1670 Houston, Texas 77027 (713) 622-2007 www.Fox-Properties.net

## **Amanda Fox**

Amanda@Fox-Properties.net (713) 622-2007

The information provided herein was obtained from sources believed reliable, however, Fox Properties and WCF Development make no guarantees, warranties, or representations as to the accuracy thereof. The presentation of this property is submitted subject to errors, omissions, change of price or conditions, prior to sale or lease, or withdrawal without notice.

## SITE PLAN





## LOCATION

**DEMOGRAPHIC SNAPSHOT** 

**2019 POPULATION** 

2024 PROJECTED POPULATION

2019 AVERAGE HOUSEHOLD INCOME TRAFFIC COUNTS

3 MILE 86,824

5 MILE 237,354

10 MILE 730,226

3 MILE 94,958

5 MILE 259,988

10 MILE 797,843 3 MILE \$99,301 5 MILE

\$91,413 \$94,726

10 MILE

29,570 CPD LEXINGTON: LOUETTA: 29,283 CPD

1-45 @ LOUETTA: 169,830 CPD



1177 West Loop South **Suite 1670** Houston, Texas 77027 (713) 622-2007 www.Fox-Properties.net

**Amanda Fox** 

Amanda@Fox-Properties.net (713) 622-2007

LEXINGTON @ LOUETTA RD

The information provided herein was obtained from sources believed reliable, however, Fox Properties and WCF Development make no guarantees, warranties, or representations as to the accuracy thereof. The presentation of this property is submitted subject to err