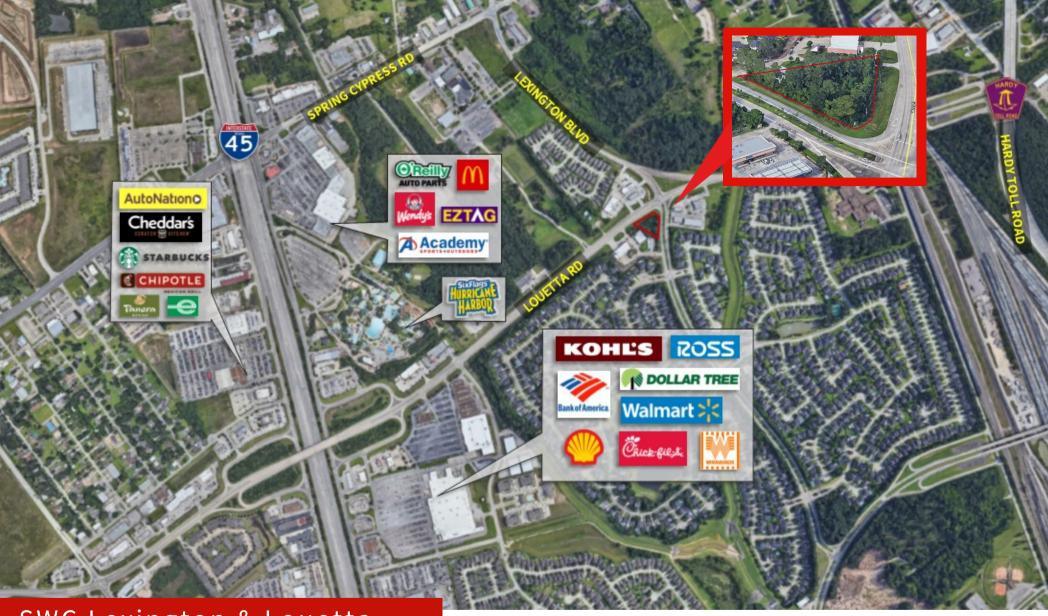

SWC Lexington & Louetta Spring, Texas 77373

13,298 SF AVAILABLE FOR SALE

1177 West Loop South Suite 1670 Houston, Texas 77027 (713) 622-2007 www.Fox-Properties.net