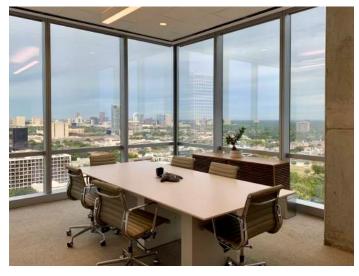

### SPACE FEATURES

19th Floor Penthouse Suite Elevator Lobby Exposure Monument Signage Availability Negotiable Fully Furnished State of Art Video Conferencing 3 Corner Executive Suites Class A Building & Interior Finishes Multiple Conference Rooms

## PROPERTY HIGHLIGHTS

Building construction completed in 2016 Eunice Restaurant on 1st Floor (Opened October 2018) Panoramic views Fitness Center Conference Center Controlled Access SEC of Richmond & Buffalo Speedway