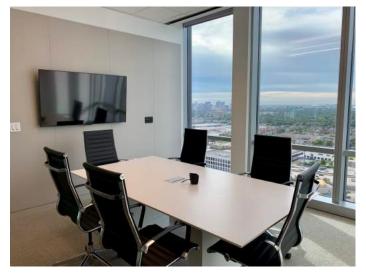

### SPACE FEATURES

19th Floor Penthouse Suite Elevator Lobby Exposure Monument Signage Availability Negotiable Fully Furnished State of Art Video Conferencing 3 Corner Executive Suites Class A Building & Interior Finishes Multiple Conference Rooms

## PROPERTY HIGHLIGHTS

Building construction completed in 2016 Eunice Restaurant on 1st Floor (Opened October 2018) Panoramic views Fitness Center Conference Center Controlled Access SEC of Richmond & Buffalo Speedway