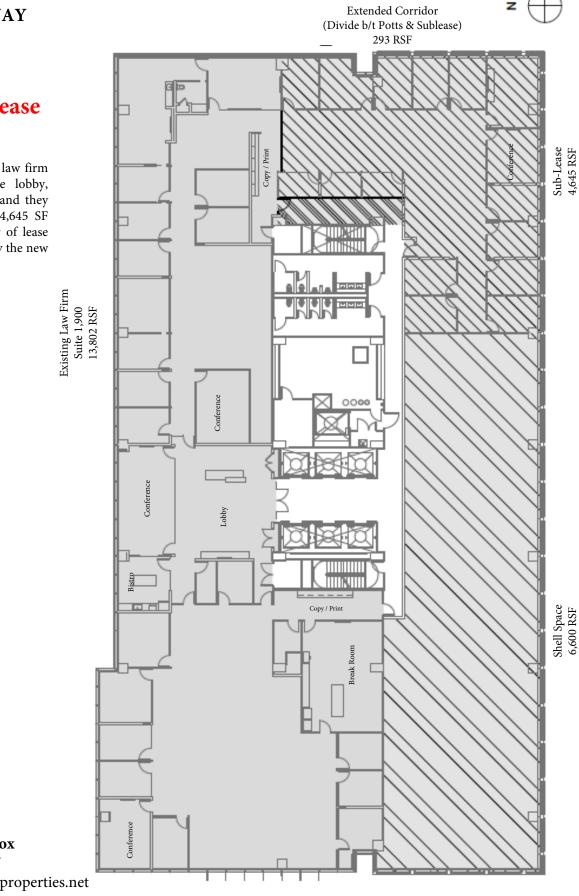

#### Office Share:

The entire 18,740 SF is an operating law firm but they are willing to share the lobby, conference rooms, break room, etc. and they would move employees out of the 4,645 SF (crosshatched on upper right corner of lease plan) so those offices could be used by the new company that shares the space.

Sublease: Up to 4,645 RSF

Contact Amanda K. Fox 713-622-2007 amanda@fox-properties.net www.fox-properties.net

The information provided herein was obtained from sources believed reliable; however, Fox Properties makes no guarantees, warranties or representations as to the completeness or accuracy thereof. The presentation of this property is submitted subject to errors, omissions, change of price or conditions, prior lease, or withdrawl without notice.

Shell Space 6,600 RSF

Contact Amanda K. Fox 713-622-2007 amanda@fox-properties.net www.fox-properties.net

3737 BUFFALO SPEEDWAY HOUSTON, TX 77098

18,740 RSF (divisible) Office Share or Sublease

The information provided herein was obtained from sources believed reliable; however, Fox Properties makes no guarantees, warranties or representations as to the completeness or accuracy thereof. The presentation of this property is submitted property subject to errors, omissions, change of price or conditions, prior lease, or withdrawl without notice.