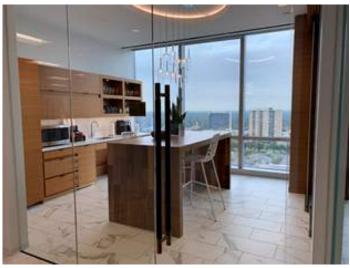

### SPACE FEATURES

19th Floor Penthouse Suite Elevator Lobby Exposure Monument Signage Availability Negotiable Fully Furnished State of Art Video Conferencing 3 Corner Executive Suites Class A Building & Interior Finishes Multiple Conference Rooms

## PROPERTY HIGHLIGHTS

Building construction completed in 2016 Eunice Restaurant on 1st Floor (Opened October 2018) Panoramic views Fitness Center Conference Center Controlled Access SEC of Richmond & Buffalo Speedway