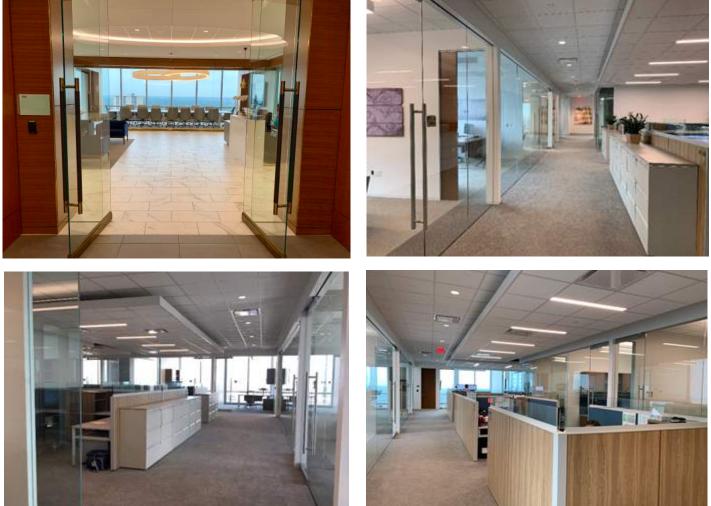

### SPACE FEATURES

19th Floor Penthouse Suite Elevator Lobby Exposure Monument Signage Availability Negotiable Fully Furnished State of Art Video Conferencing 3 Corner Executive Suites Class A Building & Interior Finishes Multiple Conference Rooms

## PROPERTY HIGHLIGHTS

Building construction completed in 2016 Eunice Restaurant on 1st Floor (Opened October 2018) Panoramic views Fitness Center Conference Center Controlled Access SEC of Richmond & Buffalo Speedway

#### Office Share:

The entire 18,740 SF is an operating law firm but they are willing to share the lobby, conference rooms, break room, etc. and they would move employees out of the 4,645 SF (crosshatched on upper right corner of lease plan) so those offices could be used by the new company that shares the space.