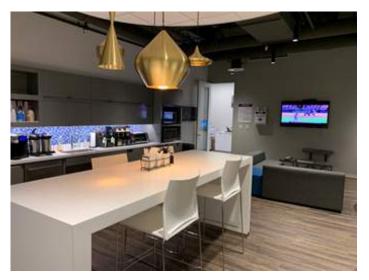

## PROPERTY HIGHLIGHTS

Building construction completed in 2016 Eunice Restaurant on 1st Floor (Opened October 2018) Panoramic views Fitness Center Conference Center Controlled Access SEC of Richmond & Buffalo Speedway