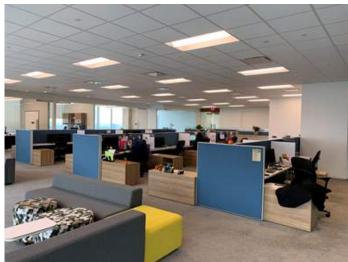

### SPACE FEATURES

19th Floor Penthouse Suite Elevator Lobby Exposure Monument Signage Availability Negotiable Fully Furnished State of Art Video Conferencing 3 Corner Executive Suites Class A Building & Interior Finishes Multiple Conference Rooms

#### Office Share:

The entire 18,740 SF is an operating law firm but they are willing to share the lobby, conference rooms, break room, etc. and they would move employees out of the 4,645 SF (crosshatched on upper right corner of lease plan) so those offices could be used by the new company that shares the space.